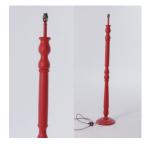

per

day

FAUX016 Selection of fake fruit £3.00 £6.00 (multiple options)

LAMP002 Cream table lamp £0

£0.75 £1.50

FAUX017 Fake sheaths of wheat

£2.00 £4.00

LAMP003 Dark brown wood **£** standing floor lamp