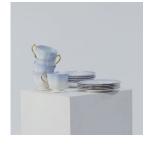

DINE003 Blue/green saucepan with soft wood-patterned handle £1.00 £2.00

CLOCK003 White and gold bird £3.50 £7.00 mantel clock

DINE004 Blue-white china set, 5 cups, saucers, side plates (set) £2.00 £4.00