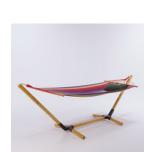

MISC011 Large rainbow ham- £10.00 £20.00 mock

MISC006 Plastic cake stand

£0.50 £1.00

MISC012 Various frames £1.00 £2.00 (artwork not cleared) (each)

MISC007 Mounted animal skulls with horns (each)

£4.00 £8.00