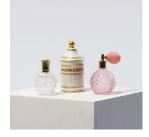

BUST005 Small bust - Wagner **f** 

£2.50 £5.00

per

week

BOOKS001 Selection of books, various colours and sizes (each)

BUST006 Mannequin head

£2.00 £4.00

BUST001 Aphrodite (bust only) Strong plastic PE **£5.00 £10.00** \*Often re-painted, check colour with us\*

BUST007 Small phrenology £ head

£1.00 £2.00

BUST002 £4.00 £8.00

CANDLE001 Lemon shaped tea- £0.75 £1.50 light holder

BUST003 Small blue Beethov- £2.50 £5.00 en bust

CANDLE002 Green tealight holder £0.25 £0.50

BUST004 **£2.50 £5.00** Small bust - Chopin

CANDLE003 White candlesticks, painted distressed, £1.00 £2.00 glass and metal (each)