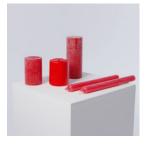

£4.00 £8.00

CANDLE008 Large green candle- £1.00 £2.00 stick

CHAIR005 Dark green leather chair, wooden legs

£7.50 £15.00

CANDLE009 £0.50 £1.00 Red candles (each)

CHAIROO6 Plain wooden chair 1 available

£0.50 £1.00