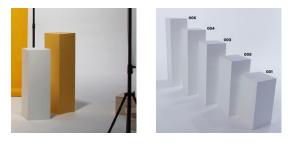

### PLINTHS / POSING BOXES

Ready-made plinths for hire in studio or externally. Request in advance to ensure availability.

All plinths are 30cm x 30cm, with different heights:

| MDF001 = 61.5cm tall  | £10pd / £20pw                                 |
|-----------------------|-----------------------------------------------|
| MDF002 = 76.5cm tall  | £10pd / £20pw                                 |
| MDF003 = 91.5cm tall  | £13pd / £20pw                                 |
| MDF004 = 106.5cm tall | £15pd / £20pw                                 |
| MDF005 = 121.5cm tall | £15pd / £20pw                                 |
| MDF006 = 123cm tall   | £15pd / £20pw (7 available<br>in this height) |