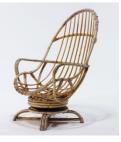

#### **PROPS CATALOGUE p2**

CANDLE004 Black candlesticks, painted distressed, glass and metal (each) per per day week

£1.00 £2.00

per per day week

CHAIR001 Bamboo tall rotating **£7.50 £15.00** chair

CANDLE005 Brass/golden looking **£2.50 £5.00** candlesticks