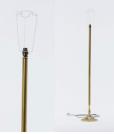

per

day

FAUX016 Selection of fake fruit £3.00 £6.00 (multiple options)

LAMP002 Cream table lamp £0

£0.75 £1.50

FAUX017 Fake sheaths of wheat

£2.00 £4.00

LAMP003 Dark brown wood **£** standing floor lamp

£2.50 £5.00

FAUX018 Fake sunflowers - £0.50 many bunches

£0.50 £1.00

LAMP005 Smooth gold floor lamp with round base

£2.00 £4.00

GLOBE001 Dark wood antique **£7.50** globe

£7.50 £15.00

LAMP006 Gold fluted floor lamp with square base