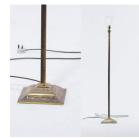

per

day

FAUX016 Selection of fake fruit £3.00 £6.00 (multiple options)

LAMP002 Cream table lamp £0

£0.75 £1.50

FAUX017 Fake sheaths of wheat

£2.00 £4.00

LAMP003 Dark brown wood **£** standing floor lamp

£2.50 £5.00

FAUX018 Fake sunflowers - £0.50 many bunches

£0.50 £1.00

LAMP005 Smooth gold floor lamp with round base

£2.00 £4.00

GLOBE001 Dark wood antique **£7.50** globe

£7.50 £15.00

LAMP006 Gold fluted floor lamp with square base