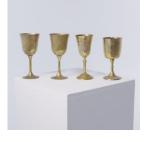

#### **PROPS CATALOGUE p4**

day DINE007 Set of 4 matching £2.00 £4.00 brass goblets (small)

per

per

week

per per day week

ELEC002 £1.00 £2.00 Retro dark green

DINE008 Set of 4 mismatched £2.00 £4.00 brass goblets (medium)