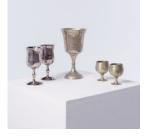

#### **PROPS CATALOGUE p4**

day DINE007 Set of 4 matching £2.00 £4.00 brass goblets (small)

per

per

week

per per day week

ELEC002 £1.00 £2.00 Retro dark green

DINE008 Set of 4 mismatched £2.00 £4.00 brass goblets (medium)

ELEC003 Large vintage wooden box TV Does not turn on

toaster

£7.50 £15.00

DINE009 Various mismatched £2.00 £4.00 pewter/silver coloured goblets

ELEC004 Retro radio (paintable) \*Often re-painted, check colour with us\*

£1.00 £2.00

DINE010 Various small brass £2.00 £4.00 eggcups

ELEC005 Painted TVs with VHS players, working, 4 £3.50 £7.00 colours available, scuffed (cost each)

DINE011 Pair of brass goblets/ £2.00 £4.00 mugs with handles