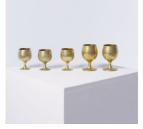

#### **PROPS CATALOGUE p4**

day DINE007 Set of 4 matching £2.00 £4.00 brass goblets (small)

per

per

week

per per day week

ELEC002 £1.00 £2.00 Retro dark green

DINE008 Set of 4 mismatched £2.00 £4.00 brass goblets (medium)