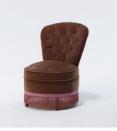

CHAIR002 Bamboo bucket chair **£6.25** £12.50

CANDLE006 Black candlesticks £0.75 £1.50 (set of 3)

CHAIROO3 Light pink vintage dressing chair

£4.00 £8.00

CANDLE007 Small brass candle- £0.75 £1.50 stick

CHAIROO4 Dark pink vintage dressing chair

£4.00 £8.00

CANDLE008 Large green candle- £1.00 £2.00 stick

CHAIR005 Dark green leather chair, wooden legs

£7.50 £15.00

CANDLE009 £0.50 £1.00 Red candles (each)

CHAIROO6 Plain wooden chair 1 available

£0.50 £1.00