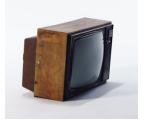

ELEC003 Large vintage wooden box TV Does not turn on

toaster

£7.50 £15.00

DINE009 Various mismatched £2.00 £4.00 pewter/silver coloured goblets

ELEC004 Retro radio (paintable) \*Often re-painted, check colour with us\*