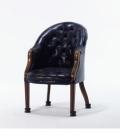

CHAIR002 Bamboo bucket chair **£6.25** £12.50

CANDLE006 Black candlesticks £0.75 £1.50 (set of 3)

CHAIROO3 Light pink vintage dressing chair

£4.00 £8.00

CANDLE007 Small brass candle- £0.75 £1.50 stick

CHAIROO4 Dark pink vintage dressing chair