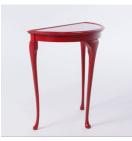

£2.50 £5.00

TABLE002White side table2 available

TABLE003Red coffee table withsmall draw (paint-able)Marks on surface,colour may change

TABLE003 Semi-circle side table with glass top (paintable) \*Repainted often, check current colour with us\*