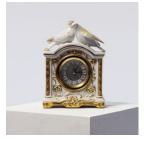

DINE003 Blue/green saucepan with soft wood-patterned handle £1.00 £2.00

CLOCK003 White and gold bird £3.50 £7.00 mantel clock

DINE004 Blue-white china set, 5 cups, saucers, side plates (set) £2.00 £4.00