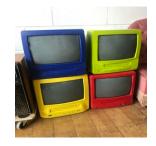

£1.00 £2.00

DINE010 Various small brass £2.00 £4.00 eggcups

ELEC005 Painted TVs with VHS players, working, 4 £3.50 £7.00 colours available, scuffed (cost each)

DINE011 Pair of brass goblets/ £2.00 £4.00 mugs with handles