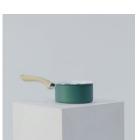

DINE003 Blue/green saucepan with soft wood-patterned handle £1.00 £2.00

CLOCK003 White and gold bird £3.50 £7.00 mantel clock

DINE004 Blue-white china set, 5 cups, saucers, side plates (set) £2.00 £4.00