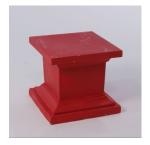

### PLINTHS / POSING BOXES

Ready-made plinths for hire in studio or externally. Request in advance to ensure availability.

All plinths are 30cm x 30cm, with different heights:

| MDF001 = 61.5cm tall  | £10pd / £20pw                                 |
|-----------------------|-----------------------------------------------|
| MDF002 = 76.5cm tall  | £10pd / £20pw                                 |
| MDF003 = 91.5cm tall  | £13pd / £20pw                                 |
| MDF004 = 106.5cm tall | £15pd / £20pw                                 |
| MDF005 = 121.5cm tall | £15pd / £20pw                                 |
| MDF006 = 123cm tall   | £15pd / £20pw (7 available<br>in this height) |