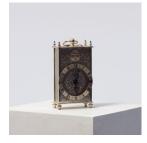

CLOCK004 Silver rectangular £2.5 mantel clock

£2.50 £5.00

DINE005 Patterned variety of **£0.20 £0.40** plates (each)

CLOCK005 Small gold clock

£1.00 £2.00

DINE006 Copper kettle with lid **£1.00 £2.00** and handle