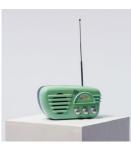

ELEC003 Large vintage wooden box TV Does not turn on

toaster

£7.50 £15.00

DINE009 Various mismatched £2.00 £4.00 pewter/silver coloured goblets

ELEC004 Retro radio (paintable) \*Often re-painted, check colour with us\*