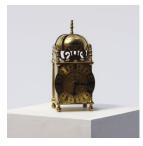

CLOCK004 Silver rectangular £2.5 mantel clock

£2.50 £5.00

DINE005 Patterned variety of **£0.20 £0.40** plates (each)

CLOCK005 Small gold clock

£1.00 £2.00

DINE006 Copper kettle with lid **£1.00 £2.00** and handle