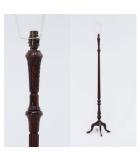

#### **PROPS CATALOGUE p7**

per

day week LAMP007 Wooden painted floor £1.50 £3.00 lamp (paintable)

per

per

per day week

LAMP013 £0.75 £1.50 Light gold table lamp

LAMP008 Modern white ikea £1.00 £2.00 LED table lamp with blue cord

LAMP014 Brass-look touch £1.00 £2.00 activated table lamp (each)

LAMP009 Antique gold lan-£5.00 £10.00 tern-style table lamp with glass shade

LAMP015 Bronze coloured modern lamp with diamond shape shade

£2.00 £4.00

LAMP010 Painted tall wooden £1.00 £2.00 table lamp

LAMP016 Industrial lamp (vintage)

£4.50 £9.00

LAMP011 Wall mounted wooden frame uplighter £0.50 £1.00 lamp with glass shade (each)

MISC001 Ghanian handmade £2.00 £4.00 fan