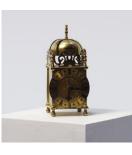

CHAIR001 Bamboo tall rotating £7.50 £15.00 chair

CLOCK001 Dark wood grandfa- £5.00 £10.00 ther clock

CHAIR002 Bamboo bucket chair £6.25 £12.50

CLOCK002 Delicate gold clock

£4.00 £8.00

CHAIR003 Light pink vintage £4.00 £8.00 dressing chair