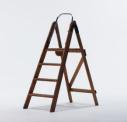

LAMP005 Smooth gold floor lamp with round base

£2.00 £4.00

LADD001 Worn old wooden £2.50 £5.00 steps (display only)

LAMP006 Gold fluted floor lamp with square base

£2.50 £5.00

LAMPOO1 Gold table lamp

£0.75 £1.50