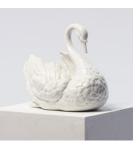

|                                        | per<br>day | per<br>week |
|----------------------------------------|------------|-------------|
| POTOO2<br>Off-white swan<br>shaped pot | £3.00      | £6.00       |