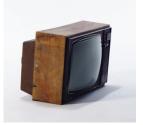

ELECOO1 Retro green radio £ (each)

£1.00 £2.00

DINE002 Silver metal butter £0.75 £1.50 dish

ELEC002 Retro dark green toaster

£1.00 £2.00

DINE003 Blue/green saucepan with soft wood-patterned handle

ELECO03 Large vintage wood- £7.50 £15.00 en box TV