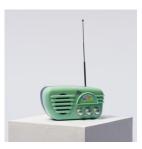

ELECOO1 Retro green radio £ (each)

£1.00 £2.00

DINE002 Silver metal butter £0.75 £1.50 dish

ELEC002 Retro dark green toaster

£1.00 £2.00

DINE003 Blue/green saucepan with soft wood-patterned handle

ELECO03 Large vintage wood- £7.50 £15.00 en box TV