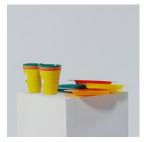

per

day

per

week

DINE005 Patterned variety of £0.20 £0.40 plates (each)

CLOCK006 Off-white retro alarm £0.75 £1.50 clock

DINE006 Copper kettle with lid  $\pm 1.00$   $\pm 2.00$  and handle

DINE001 Colourful plastic £0.25 £0.50 cups and plates (set)