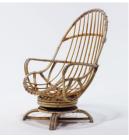

CHAIR001 Bamboo tall rotating £7.50 £15.00 chair

CLOCK001 Dark wood grandfa- £5.00 £10.00 ther clock

CHAIR002 Bamboo bucket chair £6.25 £12.50

CLOCK002 Delicate gold clock

£4.00 £8.00

CHAIR003 Light pink vintage £4.00 £8.00 dressing chair