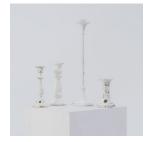

CANDLE003 White candlesticks, painted distressed, glass and metal (each)

£1.00 £2.00