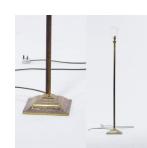

per per day week

LAMP003 Dark brown wood standing floor lamp

£2.50 £5.00

FAUX014 Fake orchid plant £1.00 £2.00

LAMP004 Gold floor lamp with green stone details

£4.50 £9.00

GLOBE001 Dark wood antique £7.50 £15.00 globe

LAMP005 Smooth gold floor lamp with round base

£2.00 £4.00

LADD001 Worn old wooden £2.50 £5.00 steps (display only)

LAMP006 Gold fluted floor lamp with square base

£2.50 £5.00

LAMPOO1 Gold table lamp

£0.75 £1.50