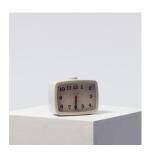

per

day

per

week

DINE005 Patterned variety of £0.20 £0.40 plates (each)

CLOCK006 Off-white retro alarm £0.75 £1.50 clock

DINE006 Copper kettle with lid  $\pm 1.00$   $\pm 2.00$  and handle

DINE001 Colourful plastic £0.25 £0.50 cups and plates (set)