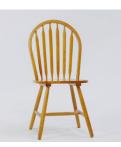

CHAIR001 Bamboo tall rotating £7.50 £15.00 chair

CLOCK001 Dark wood grandfa- £5.00 £10.00 ther clock

CHAIR002 Bamboo bucket chair £6.25 £12.50

CLOCK002 Delicate gold clock

£4.00 £8.00

CHAIR003 Light pink vintage £4.00 £8.00 dressing chair