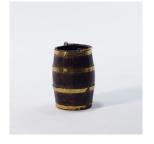

# PROPS CATALOGUE p1

BIN001 Barrel bucket, wood £2.50 £5.00 and gold metal

per

day

per

week

| per<br>day | per<br>week |
|------------|-------------|
|            |             |

BUST004 Small bust - Chopin