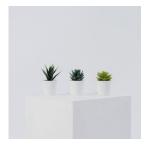

# **PROPS CATALOGUE p4**

day FAUX001 Set of small fake £0.25 £0.50 succulents

per

| per | per  |
|-----|------|
| day | week |
|     |      |

per

FAUX007 Fake hanging ivy £0.40 £0.80 plant

FAUX002 Fake plant, string of £0.25 £0.50 beads