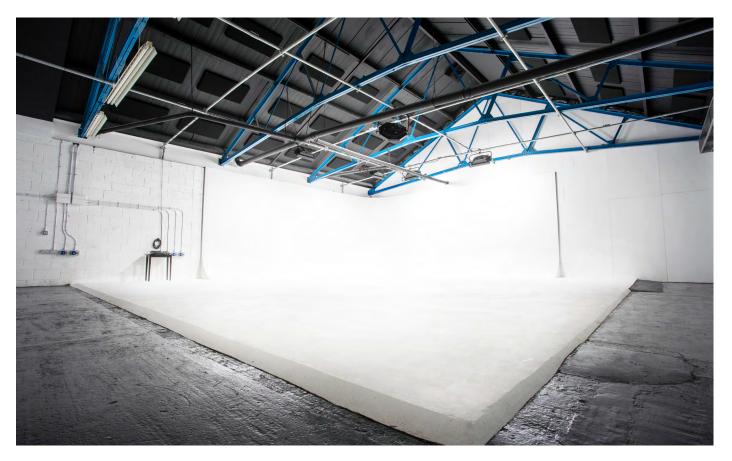

rance 11m x 10m levelled floor area Single phase power with plenty of outlets: 32amp, 16amp, 13amp Ground floor step-free access In-built temperature control Onsite paid parking (pre-book)

### EQUIPMENT INCLUDED

Cove comes pre-lit with 4x ChromaQ Space Force onebytwos and 1x ChromaQ Space Force octo (variable white LED) controlled via DMX panel

4x polyboards and 4x floor holders 6x sandbags 2x extension reel 1x Colorama support system 1 platform ladder (reaches rig) trolley table 3x trestle tables 6x chairs floor fan small space heater rolling stool

#### ALSO AVAILABLE ON REQUEST

Roll-down green screen 6m wide, 3.6m high. £50+VAT per day 4x apple boxes, various heights C-stands camera/lighting equipment via www.klatchkit.co.uk

#### **STUDIO 1 INFINITY COVE**

#### **KLATCH STUDIO**









PAGE 3 Klatch Studios / Main Office: 29 Park Royal Road, Park Royal, London, NW10 7LQ / hello@klatchstudio.co.uk / 020 3576 1859

#### **STUDIO 1 INFINITY COVE**

#### **KLATCH STUDIO**





### **GREEN ROOM (INCLUDED):**

A separate 449sqft space Windows looking out onto the studio Kitchenette with fridge-freezer, microwave, portable hobs, cafetière, Nespresso machine Makeup table with Hollywood-style mirror Curtained changing area 2 clothing rails with hangers Upright steamer, iron + board Central heating / AC Bluetooth speaker Fibre wifi Accessible WC

#### **STUDIO 1 INFINITY COVE**

#### **KLATCH STUDIO**

## **FLOOR PLAN**

All measurements are approximate, please get in touch if you have specific requirements regarding dimensions.

**Ceiling rig height:** 3.96m from floor **