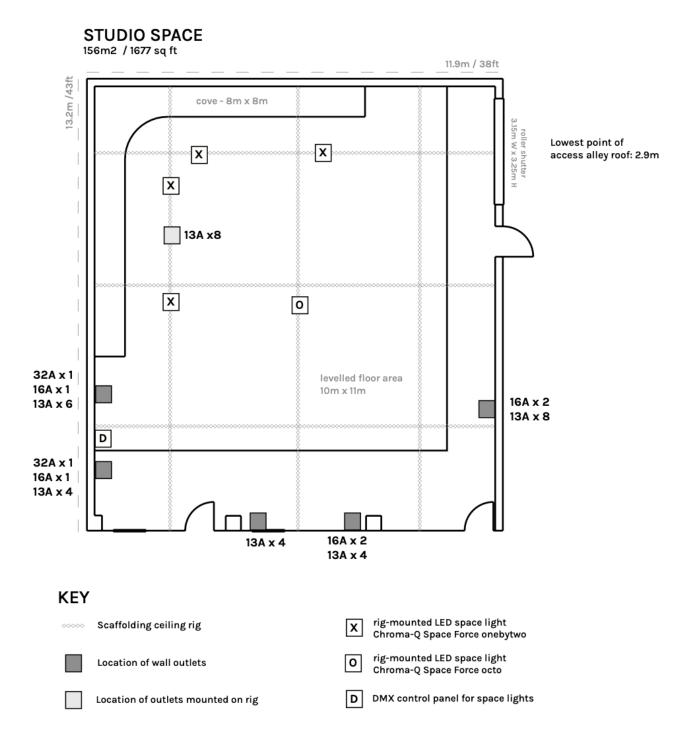

## STUDIO FEATURES

1,677sqft / 156m2 open plan 8m x 8m L-shape infinity cove (3.5m high) Pre-lit cove Blackout with no daylight Scaffold lighting rig Drive-in access 3.15m x 3.25m roller shutter entrance 11m x 10m levelled floor area Single phase power with plenty of outlets: 32amp, 16amp, 13amp Ground floor step-free access In-built temperature control Onsite paid parking (pre-book)

### EQUIPMENT INCLUDED

Cove comes pre-lit with 4x ChromaQ Space Force onebytwos and 1x ChromaQ Space Force octo (variable white LED) controlled via DMX panel

4x polyboards and 4x floor holders 6x sandbags 2x extension reel 1x Colorama support system 1 platform ladder (reaches rig) trolley table 3x trestle tables 6x chairs floor fan small space heater rolling stool

## **FLOOR PLAN**

All measurements are approximate, please get in touch if you have specific requirements regarding dimensions.

**Ceiling rig height:** 3.96m from floor **Infinity cove height:** 3.5m **Highest point of peaked roof:** 7m