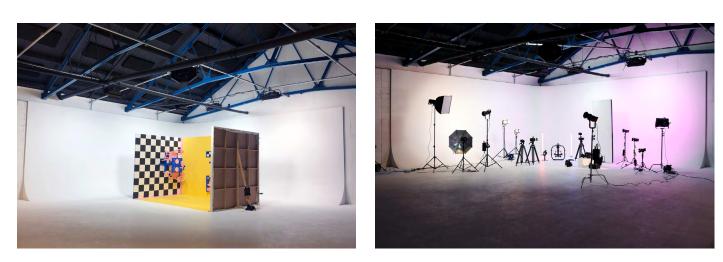

## STUDIO FEATURES

1,677sqft / 156m2 open plan 8m x 8m L-shape infinity cove (3.5m high) Pre-lit cove Blackout with no daylight Scaffold lighting rig Drive-in access 3.15m x 3.25m roller shutter entrance 11m x 10m levelled floor area Single phase power with plenty of outlets: 32amp, 16amp, 13amp Ground floor step-free access In-built temperature control Onsite paid parking (pre-book)

### EQUIPMENT INCLUDED

Cove comes pre-lit with 4x ChromaQ Space Force onebytwos and 1x ChromaQ Space Force octo (variable white LED) controlled via DMX panel

4x polyboards and 4x floor holders 6x sandbags 2x extension reel 1x Colorama support system 1 platform ladder (reaches rig) trolley table 3x trestle tables 6x chairs floor fan small space heater rolling stool