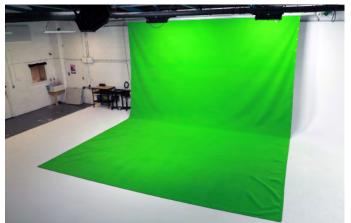

#### ALSO AVAILABLE ON REQUEST

Roll-down green screen 6m wide, 3.6m high. £50+VAT per day 4x apple boxes, various heights C-stands camera/lighting equipment via www.klatchkit.co.uk