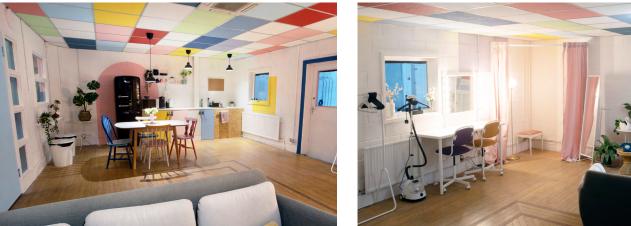

### **GREEN ROOM (INCLUDED):**

A separate 449sqft space Windows looking out onto the studio Kitchenette with fridge-freezer, microwave, portable hobs, cafetière, Nespresso machine Makeup table with Hollywood-style mirror Curtained changing area 2 clothing rails with hangers Upright steamer, iron + board Central heating / AC Bluetooth speaker Fibre wifi Accessible WC