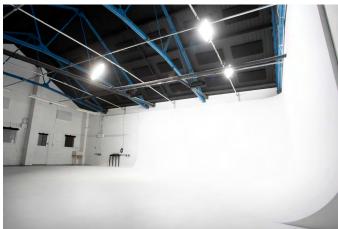

nce 11m x 10m levelled floor area Single phase power with plenty of outlets: 32amp, 16amp, 13amp Ground floor step-free access In-built temperature control Onsite paid parking (pre-book)

### EQUIPMENT INCLUDED

Cove comes pre-lit with 4x ChromaQ Space Force onebytwos and 1x ChromaQ Space Force octo (variable white LED) controlled via DMX panel

4x polyboards and 4x floor holders 6x sandbags 2x extension reel 1x Colorama support system 1 platform ladder (reaches rig) trolley table 3x trestle tables 6x chairs floor fan small space heater rolling stool

#### ALSO AVAILABLE ON REQUEST

Roll-down green screen 6m wide, 3.6m high. £50+VAT per day 4x apple boxes, various heights C-stands camera/lighting equipment via www.klatchkit.co.uk

#### **STUDIO 1 INFINITY COVE**

#### **KLATCH STUDIO**









PAGE 3 Klatch Studios / Main Office: 29 Park Royal Road, Park Royal, London, NW10 7LQ / hello@klatchstudio.co.uk / 020 3576 1859

#### **STUDIO 1 INFINITY COVE**

#### **KLATCH STUDIO**





### **GREEN ROOM (INCLUDED):**

A separate 449sqft space Windows looking out onto the studio Kitchenette with fridge-freezer, microwave, portable hobs, cafetière, Nespresso machine Makeup table with Hollywood-style mirror Curtained changing area 2 clothing rails with hangers Upright steamer, iron + board Central heating / AC Bluetooth speaker Fibre wifi Accessible WC

#### **STUDIO 1 INFINITY COVE**

#### **KLATCH STUDIO**

## **FLOOR PLAN**

All measurements are approximate, please get in touch if you have specific requirements regarding dimensions.

**Ceiling rig height:** 3.96m from floor **In