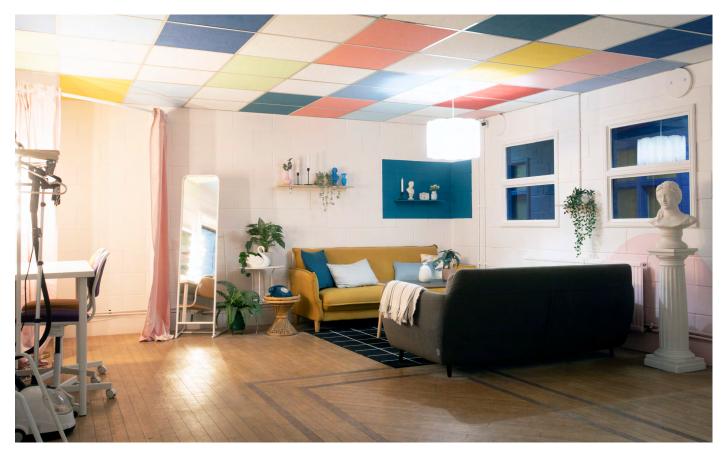

### **GREEN ROOM (INCLUDED):**

A separate 449sqft space Windows looking out onto the studio Kitchenette with fridge-freezer, microwave, portable hobs, cafetière, Nespresso machine Makeup table with Hollywood-style mirror Curtained changing area 2 clothing rails with hangers Upright steamer, iron + board Central heating / AC Bluetooth speaker Fibre wifi Accessible WC