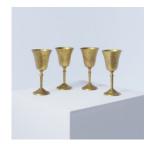

DINE002 £1.00 £2.00 Silver metal butter dish

DINE008 Set of 4 mismatched £2.00 £4.00 brass goblets (medium)

DINE003 Blue/green saucepan £1.50 £3.00 with soft wood-patterned handle

DINE009 Various mismatched £2.00 £4.00 pewter/silver coloured goblets