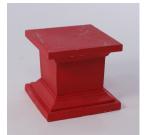

## **PLINTHS**

Ready-made plinths for hire in studio or externally. Please enquire in advance for availability and condition.

PLINTH001 30 x 30 x 20cm £20 pd / £30 pw

PLINTH004 30 x 30 x 20cm £20 pd / £30 pw

PLINTH005 30 x 30 x 20cm £20 pd / £30 pw

Plinths are usually white but get painted frequently - please check with us in advance.