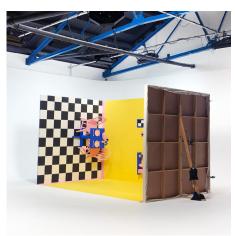

## **SCENIC FLATS**

8x4 scenic flats for hire in the studio or externally. Please enquire for availability and condition.

#### DOOR FLAT

With frame and door just over 4x8' (1.2 x 2.4m)

You are welcome to paint directly onto the plain flats and door flat yourselves. Wallpapering or texturing must be on canvas not directly on the surface. Only <7cm diameter holes permitted.

1 available

We recommend canvassing when using multiple flats, for the smoothest surface - with enough notice we can order canvas in for you at cost.

On request, flats can be painted / decorated to your specifications £ POA Extra braces, stage weights, scenic canvas (cross-hire on request) £ POA Custom built flats £ POA