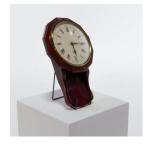

CANDLE009 £0.50 £1.00 Red candles (each)

CHAIR006 £1.00 £2.00 Plain wooden chair

CHAIR007 Brown wooden rock- £5.00 £10.00 ing chair

CLOCK001 Dark wood grandfather clock May not be functional

£7.50 £15.00

CHAIR008 Golden metal mod-

£4.00 £8.00

CLOCK002 Delicate gold clock

£4.00 £8.00

CHAIR009 Wooden chair with green fabric seat

£4.00 £8.00

CLOCK003 White and gold bird £3.50 £7.00 mantel clock

CHAIR010 Pink fabric chair, vintage (2 matching £4.00 £8.00 chairs available, cost for each)

CLOCK004 Silver rectangular mantel clock

£2.50 £5.00

CHAIR011 £3.50 £7.00 Dark wooden stool

CLOCK005 Small gold clock

£2.00 £4.00

CHAIR012 Medium brown wooden stool

£3.50 £7.00

CLOCK006 Plastic clock, painted frames. Cost for each (3 available) \*Often re-painted,

check colour with us\*

£1.50 £3.00

CLOCK007 Wooden wall clock, vintage style

DINE006 Copper kettle with lid £2.00 £4.00 and handle

DINE001 £1.00 £2.00 Colourful plastic cups and plates (set)

Set of 4 matching £2.00 £4.00 brass goblets (small)