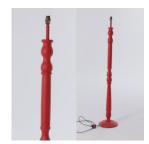

GLOBE001 Dark wood antique £8.00 £16.00 globe

LADD001 Worn old wooden steps (display only)

LAMP007
Wooden painted floor
lamp (paintable) £2.00 £4.00
\*Often repainted,
check colour with us\*

day

per

week

LAMP001 £1.00 £2.00