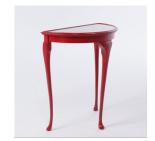

TABLE003
Semi-circle side
table with glass top
(paintable) £1.50 £3.00
\*Repainted often,
check current colour
with us\*

SMALL007 Vintage golden metal £2.00 £4.00 watering can

TABLE005
Black and gold
bedside table with £3.00 £6.00
drawer and cupboard
doors