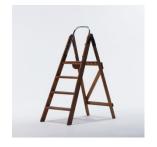

GLOBE001 Dark wood antique £8.00 £16.00 globe

LADD001 Worn old wooden steps (display only)

LAMP007
Wooden painted floor
lamp (paintable) £2.00 £4.00
\*Often repainted,
check colour with us\*

day

per

week

LAMP001 £1.00 £2.00