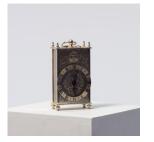

CANDLE009 £0.50 £1.00 Red candles (each)

CHAIR006 £1.00 £2.00 Plain wooden chair

CHAIR007 Brown wooden rock- £5.00 £10.00 ing chair

CLOCK001 Dark wood grandfather clock May not be functional

£7.50 £15.00

CHAIR008 Golden metal mod-

£4.00 £8.00

CLOCK002 Delicate gold clock

£4.00 £8.00

CHAIR009 Wooden chair with green fabric seat

£4.00 £8.00

CLOCK003 White and gold bird £3.50 £7.00 mantel clock

CHAIR010 Pink fabric chair, vintage (2 matching £4.00 £8.00 chairs available, cost for each)