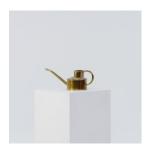

TABLE003
Semi-circle side
table with glass top
(paintable) £1.50 £3.00
\*Repainted often,
check current colour
with us\*

SMALL007 Vintage golden metal £2.00 £4.00 watering can

TABLE005
Black and gold
bedside table with £3.00 £6.00
drawer and cupboard
doors