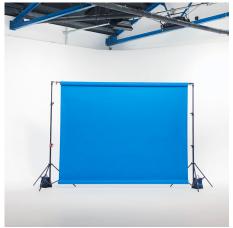

## **COLORAMAS / PAPER BACKDROPS**

Free to use unless damaged, dirtied, torn or stepped on, then charged at £10+VAT per metre damaged. The studios each come with 1 colorama stand system.

Please ask us to confirm availability and lengths before you book as sometimes stock runs low at short notice. We can also order in new colours at cost if given enough notice.

All coloramas are 2.7m wide unless specified.

- 1. Cherry
- 2. Sunflower
- 3. Buttercup
- 4. Dandelion (2.2m)
- 5. Summer green
- 6. Riviera
- 7. Lupin
- 8. Oxford Blue
- 9. Chromablue (2.2m)
- 10. Oyster
- 11. Barley
- 12. Peat Brown
- 13. Arctic White
- 14. Mineral Grey
- 15. Storm Grey
- 16. Black