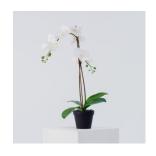

FAUX018 Fake sunflowers - £0.50 £1.00 many bunches

FAUX013
Fake eucalyptus £2.00 £4.00
table plant

FAUX019
Fake flowers in vase, painted blue (can be painted)
£1.50
£3.00

FAUX014 Fake orchid plant £2.00 £4.00