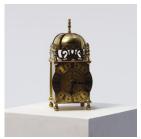

£4.00 £8.00

CLOCK002 Delicate gold clock

£4.00 £8.00

CHAIR009 Wooden chair with green fabric seat

£4.00 £8.00

CLOCK003 White and gold bird £3.50 £7.00 mantel clock

CHAIR010 Pink fabric chair, vintage (2 matching £4.00 £8.00 chairs available, cost for each)