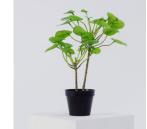

FAUX001
Set of small fake £1.50 £3.00 succulents

FAUX007
Fake hanging ivy £1.50 £3.00
plant

FAUX002
Fake plant, string of £1.50 £3.00 beads

FAUX008
Fake large succulent £1.50 £3.00
plant

FAUX009 Fake eucalyptus plant