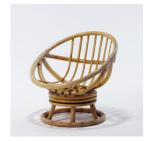

CHAIR001 Bamboo tall rotating £8.50 £17.00 chair

CANDLE005 Brass/golden looking £1.50 £3.00 candlesticks (each)

CHAIR002 Bamboo bucket chair £7.00 £14.00

CANDLE006 £2.00 £4.00 Black candlesticks (set of 3)