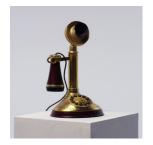

PHONE001 £2.00 £4.00 Antique style gold phone

PLINTH002 Mini MDF plinth for table displays (rec-£1.50 £3.00 tangular) \*Often repainted, check colour with us\*

PHONE002 £1.50 £3.00 Cream retro phone

PLINTH003 Mini MDF plinth for table displays £1.50 £3.00 (square) \*Often repainted, check colour with us\*