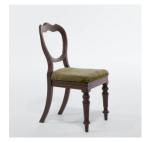

£4.00 £8.00

CLOCK002 Delicate gold clock

£4.00 £8.00

CHAIR009 Wooden chair with green fabric seat

£4.00 £8.00

CLOCK003 White and gold bird £3.50 £7.00 mantel clock

CHAIR010 Pink fabric chair, vintage (2 matching £4.00 £8.00 chairs available, cost for each)