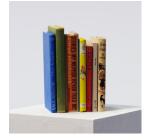

per per day week

£3.00 £6.00

BOOKS001 Selection of books, various colours and sizes (each)

BUST006 Mannequin head

£3.00 £6.00

BUST001 Aphrodite (bust only) Strong plastic PE \*Often re-painted, check colour with us\*