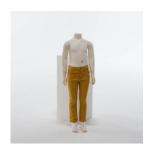

£1.00 £2.00

LAMP015 Bronze coloured modern lamp with diamond shape shade

£3.00 £6.00

LAMPO21 Brass effect table lamp (2 available) cost each

£2.00 £4.00

LAMP016
Industrial lamp £4.50 £9.00 (vintage)

MANNO01 Female mannequin

£4.50 £9.00

LAMP017
Modern wall lamp
uplighter with glass
shade (2 available & £3.00 £6.00
must be wired into
set to work) Cost
each

MANNOO2 Male mannequin

£4.50 £9.00

LAMP018
Antique-style wall
lamp uplighter with
glass shade (2 available & must be wired
into set to work) Cost
each

MANN003 Child mannequin

£4.00 £8.00

MISC001 Ghanian handmade £2.00 £4.00 fan

MISC007 Mounted animal skulls with horns (each)

£4.00 £8.00

MISC002 Wooden crate

£1.00 £2.00

MISC008
Fake/toy weapons
- may require amourer's supervision
(each)
£2.00