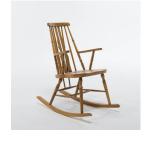

CANDLE009 £0.50 £1.00 Red candles (each)

CHAIR006 £1.00 £2.00 Plain wooden chair

CHAIR007 Brown wooden rock- £5.00 £10.00 ing chair

CLOCK001 Dark wood grandfather clock May not be functional

£7.50 £15.00

CHAIR008 Golden metal mod-