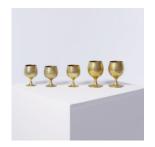

check colour with us\*

£1.50 £3.00

CLOCK007 Wooden wall clock, vintage style

DINE006 Copper kettle with lid £2.00 £4.00 and handle

DINE001 £1.00 £2.00 Colourful plastic cups and plates (set)

Set of 4 matching £2.00 £4.00 brass goblets (small)

DINE002 £1.00 £2.00 Silver metal butter dish

DINE008 Set of 4 mismatched £2.00 £4.00 brass goblets (medium)

DINE003 Blue/green saucepan £1.50 £3.00 with soft wood-patterned handle

DINE009 Various mismatched £2.00 £4.00 pewter/silver coloured goblets

DINE004 Blue-white china set, £3.00 £6.00 5 cups, saucers, side plates (set)

DINE010 Various small brass £2.00 £4.00 eggcups

DINE005 Patterned variety of £0.50 £1.00 plates (each)

Pair of brass goblets/ £2.00 £4.00 mugs with handles