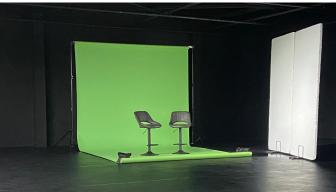

# **GREEN SCREEN (STUDIO 1 ONLY)**

Studio 1 has an option for a roll-down fabric green screen.

The green screen is 6m wide and can be rolled down to give 3.6m of height comes out to 4.4m on the floor. It can be rolled up and down manually.

The cost for use of the green screen is an extra £50+VAT on top of your studio hire. Please get in touch with us if you have any questions.