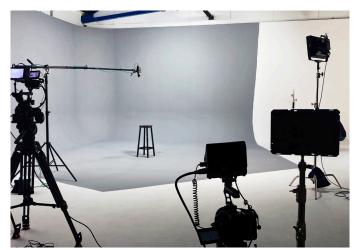

# **GREEN SCREEN (STUDIO 1 ONLY)**

Studio 1 has an option for a roll-down fabric green screen.

The green screen is 6m wide and can be rolled down to give 3.6m of height comes out to 4.4m on the floor. It can be rolled up and down manually.

The cost for use of the green screen is an extra £50+VAT on top of your studio hire. Please get in touch with us if you have any questions.