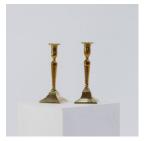

BUST004 £3.00 £6.00 Small bust - Chopin

CANDLE003 White candlesticks, painted distressed, glass and metal (each)

£1.25 £2.50

£1.25 £2.50

CANDLE004 Black candlesticks, painted distressed, glass and metal (each)