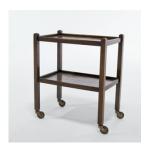

SMALL008
Selection of small £2.50 £5.00
brass objects

TABLE006
Black and gold table, £2.50 £5.00
folds down

TABLEOO1 Dark wood antique side table (some marks on surface)

£3.00 £6.00

TABLE007 Wooden drinks £3.00 £6.00 trolley