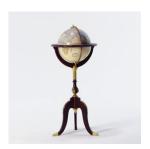

GLOBE001 Dark wood antique £8.00 £16.00 globe

LADD001 Worn old wooden steps (display only)

LAMP007
Wooden painted floor
lamp (paintable) £2.00 £4.00
\*Often repainted,
check colour with us\*

day

per

week

LAMP001 £1.00 £2.00