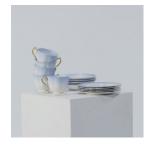

DINE004 Blue-white china set, £3.00 £6.00 5 cups, saucers, side plates (set)

DINE010 Various small brass £2.00 £4.00 eggcups

DINE005 Patterned variety of £0.50 £1.00 plates (each)

Pair of brass goblets/ £2.00 £4.00 mugs with handles