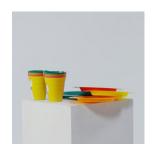

check colour with us\*

£1.50 £3.00

CLOCK007 Wooden wall clock, vintage style

DINE006 Copper kettle with lid £2.00 £4.00 and handle

DINE001 £1.00 £2.00 Colourful plastic cups and plates (set)

Set of 4 matching £2.00 £4.00 brass goblets (small)