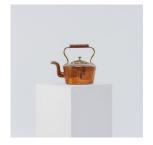

check colour with us\*

£1.50 £3.00

CLOCK007 Wooden wall clock, vintage style

DINE006 Copper kettle with lid £2.00 £4.00 and handle

DINE001 £1.00 £2.00 Colourful plastic cups and plates (set)

Set of 4 matching £2.00 £4.00 brass goblets (small)