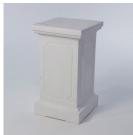

## **PLINTHS**

Ready-made plinths for hire in studio or externally. Please enquire in advance for availability and condition.

PLINTH001 30 x 30 x 20cm £20 pd / £30 pw

PLINTH004 30 x 30 x 20cm £20 pd / £30 pw

PLINTH005 30 x 30 x 20cm £20 pd / £30 pw

Plinths are usually white but get painted frequently - please check with us in advance.