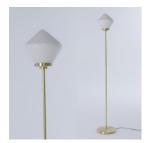

GLOBE001 Dark wood antique £8.00 £16.00 globe

LADD001 Worn old wooden steps (display only)

LAMP007
Wooden painted floor
lamp (paintable) £2.00 £4.00
\*Often repainted,
check colour with us\*

day

per

week

LAMP001 £1.00 £2.00

LAMPO05 Smooth gold floor lamp with round base £2.50 £5.00

LAMP011
Wall mounted wooden frame uplighter £1.50 £3.00
lamp with glass shade (each)

LAMP006 Gold fluted floor lamp with square base

LAMP012
Wall mounted gold £2.00 £4.00
uplighter lamp