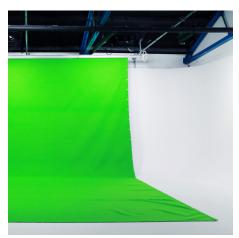

# **GREEN SCREEN (STUDIO 1 ONLY)**

Studio 1 has an option for a roll-down fabric green screen.

The green screen is 6m wide and can be rolled down to give 3.6m of height comes out to 4.4m on the floor. It can be rolled up and down manually.

The cost for use of the green screen is an extra £50+VAT on top of your studio hire. Please get in touch with us if you have any questions.