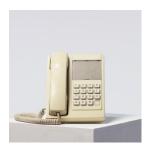

PHONE001 £2.00 £4.00 Antique style gold phone

PLINTH002 Mini MDF plinth for table displays (rec-£1.50 £3.00 tangular) \*Often repainted, check colour with us\*

PHONE002 £1.50 £3.00 Cream retro phone

PLINTH003 Mini MDF plinth for table displays £1.50 £3.00 (square) \*Often repainted, check colour with us\*