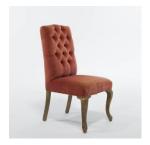

CHAIR002 Bamboo bucket chair £7.00 £14.00



CANDLE006 £2.00 £4.00 Black candlesticks (set of 3)



CHAIR003 Light pink vintage £4.50 £9.00 dressing chair



CANDLE007 £1.00 £2.00 Small brass candlestick



CHAIR004 Dark pink vintage £4.50 £9.00 dressing chair



CANDLE008 Large green candle-£2.00 £4.00 stick



CHAIR005 Dark green leather £8.00 £16.00 chair, wooden legs



CANDLE009 £0.50 £1.00 Red candles (each)



CHAIR006 £1.00 £2.00 Plain wooden chair





CHAIR007 Brown wooden rock- £5.00 £10.00 ing chair



CLOCK001 Dark wood grandfather clock May not be functional

£7.50 £15.00



CHAIR008 Golden metal mod-

£4.00 £8.00



CLOCK002 Delicate gold clock

£4.00 £8.00



CHAIR009 Wooden chair with green fabric seat

£4.00 £8.00



CLOCK003 White and gold bird £3.50 £7.00 mantel clock



CHAIR010 Pink fabric chair, vintage (2 matching £4.00 £8.00 chairs available, cost for each)



CLOCK004 Silver rectangular mantel clock

£2.50 £5.00



CHAIR011 £3.50 £7.00 Dark wooden stool



CLOCK005 Small gold clock

£2.00 £4.00



CHAIR012 Medium brown wooden stool

£3.50 £7.00



CLOCK006 Plastic clock, painted frames. Cost for each (3 available) \*Often re-painted,

check colour with us\*

£1.50 £3.00



CLOCK007 Wooden wall clock, vintage style





DINE006 Copper kettle with lid £2.00 £4.00 and handle



DINE001 £1.00 £2.00 Colourful plastic cups and plates (set)



Set of 4 matching £2.00 £4.00 brass goblets (small)



DINE002 £1.00 £2.00 Silver metal butter dish



DINE008 Set of 4 mismatched £2.00 £4.00 brass goblets (medium)



DINE003 Blue/green saucepan £1.50 £3.00 with s