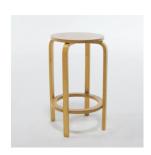

50 £9.00 dressing chair



CANDLE008 Large green candle-£2.00 £4.00 stick



CHAIR005 Dark green leather £8.00 £16.00 chair, wooden legs



CANDLE009 £0.50 £1.00 Red candles (each)



CHAIR006 £1.00 £2.00 Plain wooden chair





CHAIR007 Brown wooden rock- £5.00 £10.00 ing chair



CLOCK001 Dark wood grandfather clock May not be functional

£7.50 £15.00



CHAIR008 Golden metal mod-

£4.00 £8.00



CLOCK002 Delicate gold clock

£4.00 £8.00



CHAIR009 Wooden chair with green fabric seat

£4.00 £8.00



CLOCK003 White and gold bird £3.50 £7.00 mantel clock



CHAIR010 Pink fabric chair, vintage (2 matching £4.00 £8.00 chairs available, cost for each)



CLOCK004 Silver rectangular mantel clock

£2.50 £5.00



CHAIR011 £3.50 £7.00 Dark wooden stool



CLOCK005 Small gold clock

£2.00 £4.00



CHAIR012 Medium brown wooden stool

£3.50 £7.00



CLOCK006 Plastic clock, painted frames. Cost for each (3 available) \*Often re-painted,

check colour with us\*

£1.50 £3.00



CLOCK007 Wooden wall clock, vintage style





DINE006 Copper kettle with lid £2.00 £4.00 and handle



DINE001 £1.00 £2.00 Colourful plastic cups and plates (set)



Set of 4 matching £2.00 £4.00 brass goblets (small)



DINE002 £1.00 £2.00 Silver metal butter dish



DINE008 Set of 4 mismatched £2.00 £4.00 brass goblets (medium)



DINE003 Blue/green saucepan £1.50 £3.00 with soft wood-patterned handle



DINE009 Various mismatched £2.00 £4.00 pewter/silver coloured goblets



DINE004 Blue-white china set, £3.00 £6.00 5 cups, saucers, side plates (set)



DINE010 Various small brass £2.00 £4.00 eggcups



DINE