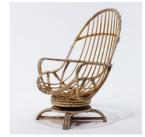

CHAIR001 Bamboo tall rotating £8.50 £17.00 chair

CANDLE005 Brass/golden looking £1.50 £3.00 candlesticks (each)

CHAIR002 Bamboo bucket chair £7.00 £14.00

CANDLE006 £2.00 £4.00 Black candlesticks (set of 3)