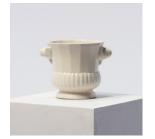

PLINTH001 30 x 30 x 20cm £20 pd / £30 pw

PLINTH004 30 x 30 x 20cm £20 pd / £30 pw

PLINTH005 30 x 30 x 20cm £20 pd / £30 pw

Plinths are usually white but get painted frequently - please check with us in advance.

We can paint them a new colour for you on request (price on asking). We can also build new plinths to your specifications if you need a specific material or size - please ask!