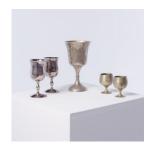

check colour with us\*

£1.50 £3.00

CLOCK007 Wooden wall clock, vintage style

DINE006 Copper kettle with lid £2.00 £4.00 and handle

DINE001 £1.00 £2.00 Colourful plastic cups and plates (set)

Set of 4 matching £2.00 £4.00 brass goblets (small)

DINE002 £1.00 £2.00 Silver metal butter dish

DINE008 Set of 4 mismatched £2.00 £4.00 brass goblets (medium)

DINE003 Blue/green saucepan £1.50 £3.00 with soft wood-patterned handle

DINE009 Various mismatched £2.00 £4.00 pewter/silver coloured goblets

DINE004 Blue-white china set, £3.00 £6.00 5 cups, saucers, side plates (set)

DINE010 Various small brass £2.00 £4.00 eggcups

DINE005 Patterned variety of £0.50 £1.00 plates (each)

Pair of brass goblets/ £2.00 £4.00 mugs with handles