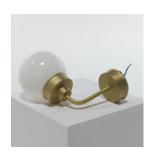

GLOBE001 Dark wood antique £8.00 £16.00 globe

LADD001 Worn old wooden steps (display only)

LAMP007
Wooden painted floor
lamp (paintable) £2.00 £4.00
\*Often repainted,
check colour with us\*

day

per

week

LAMP001 £1.00 £2.00