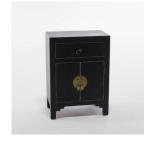

SMALL008
Selection of small £2.50 £5.00
brass objects

TABLE006
Black and gold table, £2.50 £5.00
folds down

TABLEOO1 Dark wood antique side table (some marks on surface)

£3.00 £6.00

TABLE007 Wooden drinks £3.00 £6.00 trolley