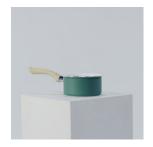

DINE002 £1.00 £2.00 Silver metal butter dish

DINE008 Set of 4 mismatched £2.00 £4.00 brass goblets (medium)

DINE003 Blue/green saucepan £1.50 £3.00 with soft wood-patterned handle

DINE009 Various mismatched £2.00 £4.00 pewter/silver coloured goblets