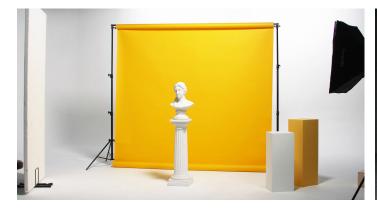

## **PLINTHS**

Ready-made plinths for hire in studio or externally. Please enquire in advance for availability and condition.

### 30x30cm plinths:

We have x1 of each in these heights:

| MDF001 = 61.5cm tall  | £10pd / £20pw |
|-----------------------|---------------|
| MDF002 = 76.5cm tall  | £10pd / £20pw |
| MDF003 = 91.5cm tall  | £13pd / £20pw |
| MDF004 = 106.5cm tall | £15pd / £20pw |
| MDF005 = 121.5cm tall | £15pd / £20pw |