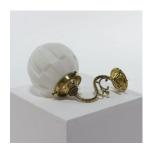

GLOBE001 Dark wood antique £8.00 £16.00 globe

LADD001 Worn old wooden steps (display only)

LAMP007
Wooden painted floor
lamp (paintable) £2.00 £4.00
\*Often repainted,
check colour with us\*

day

per

week

LAMP001 £1.00 £2.00