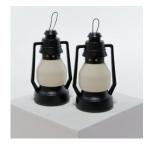

Lampo13 £2.00 £4.00

LAMP019 Plastic battery powered camping style lanterns (2 available) Cost each

£1.50 £3.00

LAMP014
Brass-look touch activated table lamp (each)
£2.50 £5.00

LAMP020 Table lamp, not working but can be painted