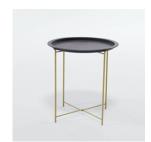

TABLE003
Semi-circle side
table with glass top
(paintable) £1.50 £3.00
\*Repainted often,
check current colour
with us\*

SMALL007 Vintage golden metal £2.00 £4.00 watering can

TABLE005
Black and gold
bedside table with £3.00 £6.00
drawer and cupboard
doors