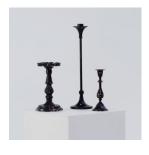

BUST007 Small phrenology head

£2.00 £4.00

BUST002 £4.00 £8.00 Stone female bust

CANDLE001 Lemon shaped tealight holder

£1.50 £3.00

BUST003 Small blue Beethov- £3.00 £6.00 en bust

CANDLE002 £1.50 £3.00 Green tealight holder

BUST004 £3.00 £6.00 Small bust - Chopin

CANDLE003 White candlesticks, painted distressed, glass and metal (each)

£1.25 £2.50

£1.25 £2.50

CANDLE004 Black candlesticks, painted distressed, glass and metal (each)

CHAIR001 Bamboo tall rotating £8.50 £17.00 chair

CANDLE005 Brass/golden looking £1.50 £3.00 candlesticks (each)

CHAIR002 Bamboo bucket chair £7.00 £14.00

CANDLE006 £2.00 £4.00 Black candlesticks (set of 3)

CHAIR003 Light pink vintage £4.50 £9.00 dressing chair

CANDLE007 £1.00 £2.00 Small brass candlestick

CHAIR004 Dark pink vintage £4.50 £9.00 dressing chair

CANDLE008 Large green candle-£2.00 £4.00 stick

CHAIR005 Dark green leather £8.00 £16.00 chair, wooden legs

CANDLE009 £0.50 £1.00 Red candles (each)

CHAIR006 £1.00 £2.00 Plain wooden chair

CHAIR007 Brown wooden rock- £5.00 £10.00 ing chair

CLOCK001 Dark wood grandfather clock May not be functional

£7.50 £15.00

CHAIR008 Golden metal mod-