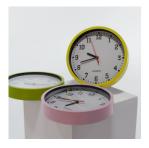

CANDLE009 £0.50 £1.00 Red candles (each)

CHAIR006 £1.00 £2.00 Plain wooden chair

CHAIR007 Brown wooden rock- £5.00 £10.00 ing chair

CLOCK001 Dark wood grandfather clock May not be functional

£7.50 £15.00

CHAIR008 Golden metal mod-

£4.00 £8.00

CLOCK002 Delicate gold clock

£4.00 £8.00

CHAIR009 Wooden chair with green fabric seat

£4.00 £8.00

CLOCK003 White and gold bird £3.50 £7.00 mantel clock

CHAIR010 Pink fabric chair, vintage (2 matching £4.00 £8.00 chairs available, cost for each)

CLOCK004 Silver rectangular mantel clock

£2.50 £5.00

CHAIR011 £3.50 £7.00 Dark wooden stool

CLOCK005 Small gold clock

£2.00 £4.00

CHAIR012 Medium brown wooden stool

£3.50 £7.00

CLOCK006 Plastic clock, painted frames. Cost for each (3 available) \*Often re-painted,

check colour with us\*

£1.50 £3.00

CLOCK007 Wooden wall clock, vintage style

DINE006 Copper kettle with lid £2.00 £4.00 and handle

DINE001 £1.00 £2.00 Colourful plastic cups and plates (set)

Set of 4 matching £2.00 £4.00 brass goblets (small)