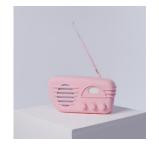

£2.00 £4.00

DINE015 Metal toast rack

£2.00 £4.00

ELEC005 Vintage brown head- £3.00 £6.00 phones

DINE016 Cake / cream tea £1.50 £3.00 stand

ELEC006 Small pink head-£2.00 £4.00 phones

ELEC001 £2.50 £5.00 Retro green radio