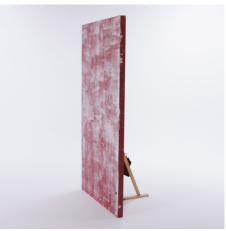

## **SCENIC FLATS**

8x4 scenic flats for hire in the studio or externally. Please enquire for availability and condition.

#### DOOR FLAT

With frame and door just over 4x8' (1.2 x 2.4m)

You are welcome to paint directly onto the plain flats and door flat yourselves. Wallpapering or texturing must be on canvas not directly on the surface. Only <7cm diameter holes permitted.

1 available

We recommend canvassing when using multiple flats, for the smoothest surface - with enough notice we can order canvas in for you at cost.

On request, flats can be painted / decorated to your specifications £ POA Extra braces, stage weights, scenic canvas (cross-hire on request) £ POA Custom built flats £ POA