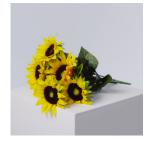

FAUX018 Fake sunflowers - £0.50 £1.00 many bunches

FAUX013
Fake eucalyptus £2.00 £4.00
table plant

FAUX019
Fake flowers in vase, painted blue (can be painted)
£1.50
£3.00

FAUX014 Fake orchid plant £2.00 £4.00