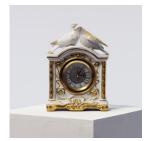

£4.00 £8.00

CLOCK002 Delicate gold clock

£4.00 £8.00

CHAIR009 Wooden chair with green fabric seat

£4.00 £8.00

CLOCK003 White and gold bird £3.50 £7.00 mantel clock

CHAIR010 Pink fabric chair, vintage (2 matching £4.00 £8.00 chairs available, cost for each)