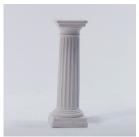

## **PLINTHS**

Ready-made plinths for hire in studio or externally. Please enquire in advance for availability and condition.

### 30x30cm plinths:

We have x1 of each in these heights:

| MDF001 = 61.5cm tall  | £10pd / £20pw |
|-----------------------|---------------|
| MDF002 = 76.5cm tall  | £10pd / £20pw |
| MDF003 = 91.5cm tall  | £13pd / £20pw |
| MDF004 = 106.5cm tall | £15pd / £20pw |
| MDF005 = 121.5cm tall | £15pd / £20pw |