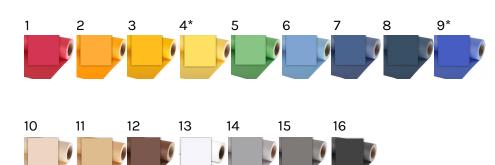

## **COLORAMAS / PAPER BACKDROPS**

Free to use unless damaged, dirtied, torn or stepped on, then charged at £10+VAT per metre damaged. The studios each come with 1 colorama stand system.

Please ask us to confirm availability and lengths before you book as sometimes stock runs low at short notice. We can also order in new colours at cost if given enough notice.

All coloramas are 2.7m wide unless specified.

- 1. Cherry
- 2. Sunflower
- 3. Buttercup
- 4. Dandelion (2.2m)
- 5. Summer green
- 6. Riviera
- 7. Lupin
- 8. Oxford Blue
- 9. Chromablue (2.2m)
- 10. Oyster
- 11. Barley
- 12. Peat Brown
- 13. Arctic White
- 14. Mineral Grey
- 15. Storm Grey
- 16. Black