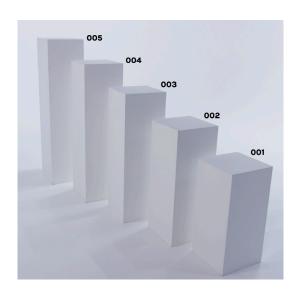

### 30x30cm plinths:

We have x1 of each in these heights:

| MDF001 = 61.5cm tall  | £10pd / £20pw |
|-----------------------|---------------|
| MDF002 = 76.5cm tall  | £10pd / £20pw |
| MDF003 = 91.5cm tall  | £13pd / £20pw |
| MDF004 = 106.5cm tall | £15pd / £20pw |
| MDF005 = 121.5cm tall | £15pd / £20pw |

And x6 of these:

MDF006 = 123cm tall £15pd / £20pw

#### Other sizes:

MDF007 25 x 25 x 25cm £6 pd / £30 pw

MDF008 30 x 30 x 30cm £6 pd / £30 pw

MDF009 30 x 30 x 30 cm £6 pd / £30 pw

MDF010 50 x 50 x 50cm £8 pd / £30 pw

MDF011 76 x 51 x 60cm £10 pd / £30 pw

MDF012 (chromagreen) 76x 51 x 61cm £15 pd / £30 pw

PLINTH001 30 x 30 x 20cm £20 pd / £30 pw

PLINTH004 30 x 30 x 20cm £20 pd / £30 pw

PLINTH005 30 x 30 x 20cm £20 pd / £30 pw

Plinths are usually white but get painted frequently - please check with us in advance.