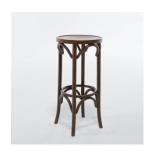

r



CANDLE007 £1.00 £2.00 Small brass candlestick



CHAIR004 Dark pink vintage £4.50 £9.00 dressing chair



CANDLE008 Large green candle-£2.00 £4.00 stick



CHAIR005 Dark green leather £8.00 £16.00 chair, wooden legs



CANDLE009 £0.50 £1.00 Red candles (each)



CHAIR006 £1.00 £2.00 Plain wooden chair





CHAIR007 Brown wooden rock- £5.00 £10.00 ing chair



CLOCK001 Dark wood grandfather clock May not be functional

£7.50 £15.00



CHAIR008 Golden metal mod-

£4.00 £8.00



CLOCK002 Delicate gold clock

£4.00 £8.00



CHAIR009 Wooden chair with green fabric seat

£4.00 £8.00



CLOCK003 White and gold bird £3.50 £7.00 mantel clock



CHAIR010 Pink fabric chair, vintage (2 matching £4.00 £8.00 chairs available, cost for each)



CLOCK004 Silver rectangular mantel clock

£2.50 £5.00



CHAIR011 £3.50 £7.00 Dark wooden stool



CLOCK005 Small gold clock

£2.00 £4.00



CHAIR012 Medium brown wooden stool

£3.50 £7.00



CLOCK006 Plastic clock, painted frames. Cost for each (3 available) \*Often re-painted,

check colour with us\*

£1.50 £3.00



CLOCK007 Wooden wall clock, vintage style





DINE006 Copper kettle with lid £2.00 £4.00 and handle



DINE001 £1.00 £2.00 Colourful plastic cups and plates (set)



Set of 4 matching £2.00 £4.00 brass goblets (small)



DINE002 £1.00 £2.00 Silver metal butter dish



DINE008 Set of 4 mismatched £2.00 £4.00 brass goblets (medium)



DINE003 Blue/green saucepan £1.50 £3.00 with soft wood-patterned handle



DINE009 Various mismatched £2.00 £4.00 pewter/silver coloured goblets



DINE004 Blue-white china set, £3.00 £6.00 5 cups, s