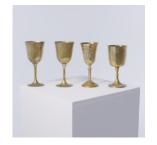

DINE002 £1.00 £2.00 Silver metal butter dish

DINE008 Set of 4 mismatched £2.00 £4.00 brass goblets (medium)

DINE003 Blue/green saucepan £1.50 £3.00 with soft wood-patterned handle

DINE009 Various mismatched £2.00 £4.00 pewter/silver coloured goblets