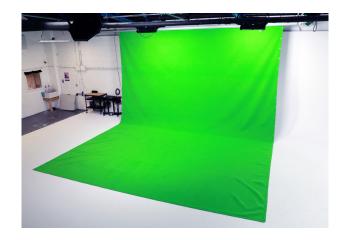

# **GREEN SCREEN (STUDIO 1 ONLY)**

Studio 1 has an option for a roll-down fabric green screen.

The green screen is 6m wide and can be rolled down to give 3.6m of height comes out to 4.4m on the floor. It can be rolled up and down manually.

The cost for use of the green screen is an extra £50+VAT on top of your studio hire. Please get in touch with us if you have any questions.