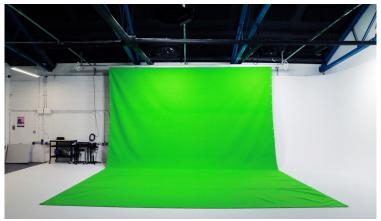

# **GREEN SCREEN (STUDIO 1 ONLY)**

Studio 1 has an option for a roll-down fabric green screen.

The green screen is 6m wide and can be rolled down to give 3.6m of height comes out to 4.4m on the floor. It can be rolled up and down manually.

The cost for use of the green screen is an extra £50+VAT on top of your studio hire. Please get in touch with us if you have any questions.