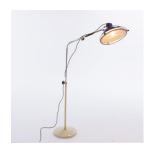

GLOBE001 Dark wood antique £8.00 £16.00 globe

LADD001 Worn old wooden steps (display only)

LAMP007
Wooden painted floor
lamp (paintable) £2.00 £4.00
\*Often repainted,
check colour with us\*

day

per

week

LAMP001 £1.00 £2.00

LAMP009
Antique gold lantern-style table lamp £5.00 £10.00 with glass shade
Requires fuel/flame

LAMP003
Dark brown wood £3.00 £6.00
standing floor lamp

LAMP010
Painted tall wooden £1.50 £3.00
table lamp